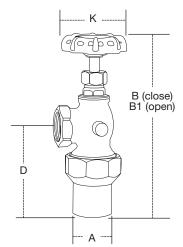

## **Dimensions** — Weights

| MODEL  | SIZE (DN)        |         | А      |    | В    |     | B1   |     | D  |    | K             |    | WEIGHT |     |
|--------|------------------|---------|--------|----|------|-----|------|-----|----|----|---------------|----|--------|-----|
|        | in               | mm      | in     | mm | in   | mm  | in   | mm  | in | mm | in            | mm | lbs    | kgs |
| WAMV   | 3/4 FL x 3/4 IPS | 20 x 20 | 3/4 FL | 20 | 61/8 | 156 | 65/8 | 168 | 3  | 76 | <b>2</b> 5/16 | 58 | 1.2    | .94 |
| WAMV   | 1 FL x ¾ IPS     | 25 x 20 | 1 FL   | 25 | 61/8 | 156 | 65/8 | 168 | 3  | 76 | 25/16         | 58 | 1.2    | .94 |
| WAMV-W | 34 FL x 34 IPS   | 20 x 20 | 3/4 FL | 20 | 61/8 | 156 | 65/8 | 168 | 3  | 76 | 25/16         | 58 | 1.2    | .94 |
| WAMV-W | 1 FL x ¾ IPS     | 25 x 20 | 1 FL   | 25 | 61/8 | 156 | 65/8 | 168 | 3  | 76 | <b>2</b> 5/16 | 58 | 1.2    | .94 |